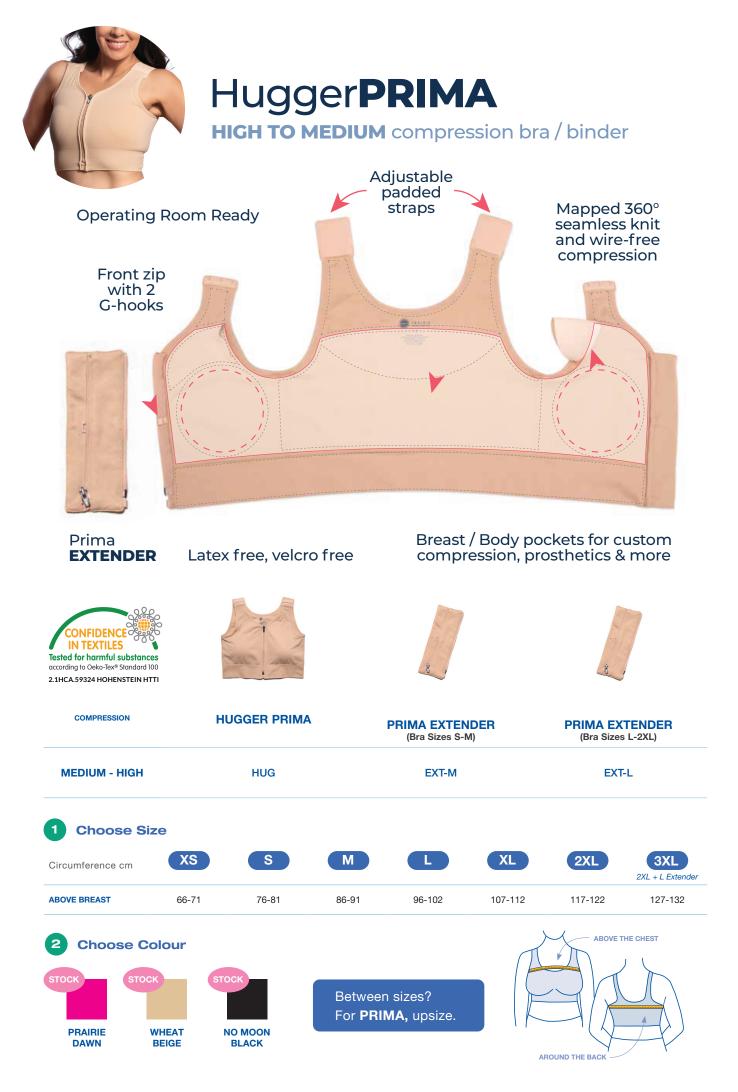

## PRAIRIE WEAR Compression that Hugs

Comfortable support bras with 360-degree, wire-free mapped compression. For use in cases of Post-Surgery, Lymphoedema and everyday active wear.

- Full compression, coverage & security: compression that hugs the body
- Breast/Body pockets for custom compression & prosthetics.
- Just one measurement needed to find your fit.