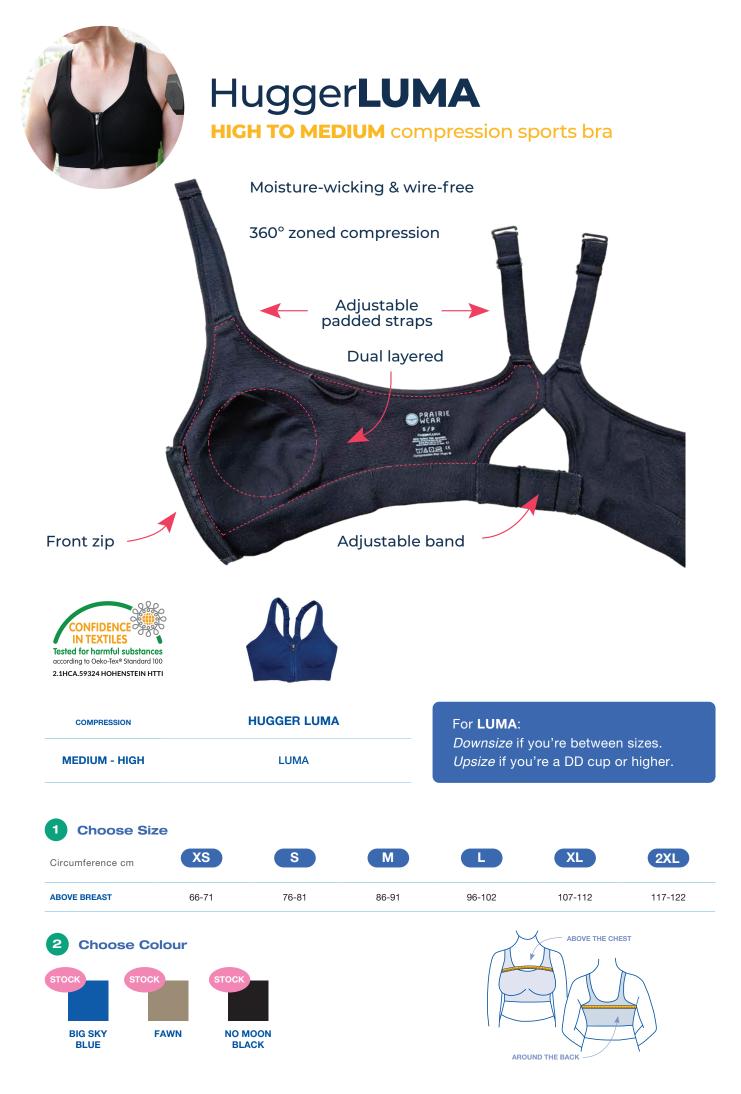

## PRAIRIE WEAR Compression that Hugs

Comfortable support bras with 360-degree, wire-free mapped compression. For use in cases of Post-Surgery, Lymphoedema and everyday active wear.

- Full compression, coverage & security: compression that hugs the body
- Breast/Body pockets for custom compression & prosthetics.
- Just one measurement needed to find your fit.