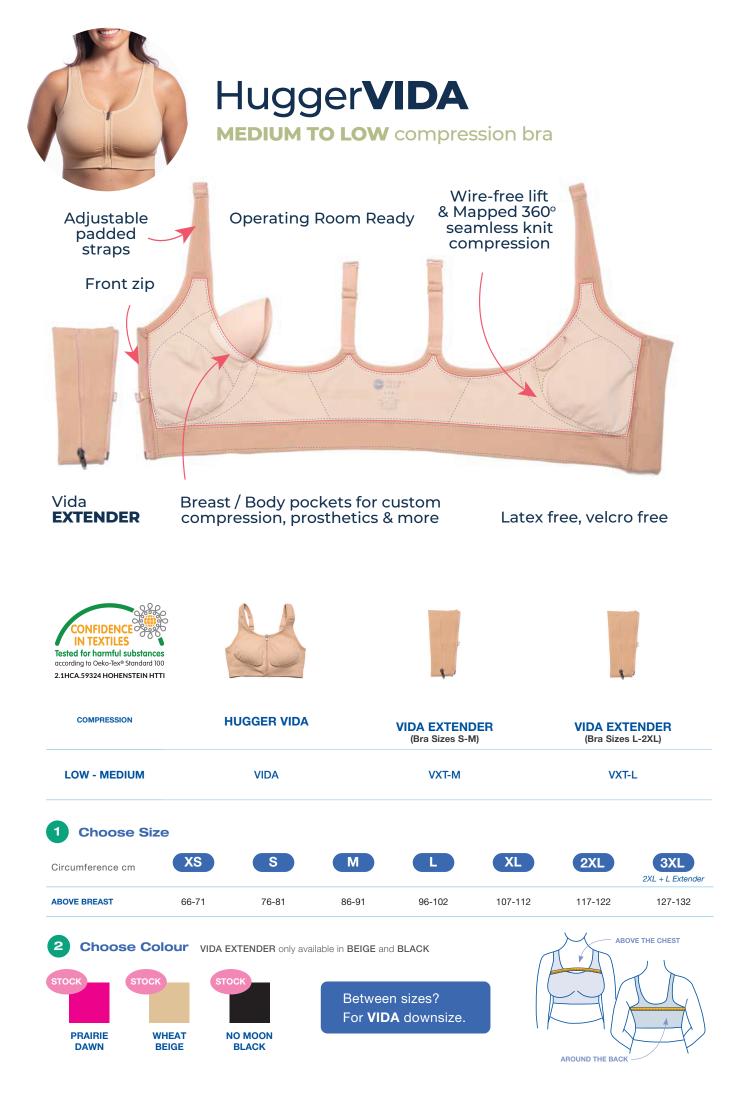

## PRAIRIE WEAR Compression that Hugs

Comfortable support bras with 360-degree, wire-free mapped compression. For use in cases of Post-Surgery, Lymphoedema and everyday active wear.

- Full compression, coverage & security: compression that hugs the body
- Breast/Body pockets for custom compression & prosthetics.
- Just one measurement needed to find your fit.